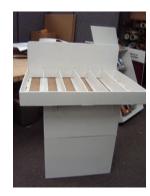

## Assembly Instructions for Speed Table



 Pre-fold scores on tray.
Roll over corner panels as shown. Repeat for other 3 corners.



2) Roll over end panels. Repeat for other side.



3) Fold up divider as shown.



4) Lock end flaps of divider behind tray panels.



5) Repeat for remaining dividers.



6) Unfold base. Square up corners.



7) Fold in support flaps at bottom of base.



8) Fold tray support flap into slot provided on base.



9) Repeat for other side. Fold back Tray holding flaps.



10) Place tray on base. Lock base flaps into slots on bottom of tray.



11) Double over header.



12) Align slots on header with tray dividers and lock into place.



Your Finished Display