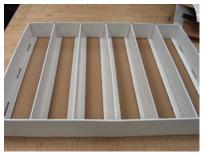

## Assembly Instructions for Speed Table

 Pre-fold scores on tray.
Roll over corner panels as shown. Repeat for other 3 corners.

2) Roll over end panels. Repeat for other side.

3) Fold up divider as shown.

4) Lock end flaps of divider behind tray panels.

5) Repeat for remaining dividers.

6) Unfold base. Square up corners.

7) Fold in support flaps at bottom of base.

8) Fold tray support flap into slot provided on base.

9) Repeat for other side. Fold back Tray holding flaps.

10) Place tray on base. Lock base flaps into slots on bottom of tray.

11) Double over header.

12) Align slots on header with tray dividers and lock into place.