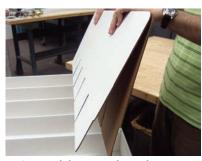

4) Lock end flaps of divider behind tray panels.

5) Repeat for remaining dividers.

6) Unfold base. Square up corners.

7) Fold in support flaps at bottom of base.

8) Fold tray support flap into slot provided on base.

9) Repeat for other side. Fold back Tray holding flaps.

10) Place tray on base. Lock base flaps into slots on bottom of tray.

11) Double over header.

12) Align slots on header with tray dividers and lock into place.