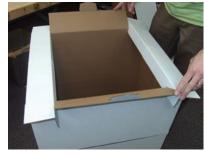

9) Repeat for other side. Fold back Tray holding flaps.

10) Place tray on base. Lock base flaps into slots on bottom of tray.

11) Double over header.

12) Align slots on header with tray dividers and lock into place.