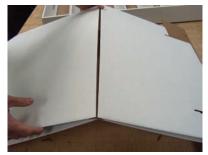

9) Repeat for other side. Fold back Tray holding flaps.

10) Place tray on base. Lock base flaps into slots on bottom of tray.

11) Double over header.

12) Align slots on header with tray dividers and lock into place.