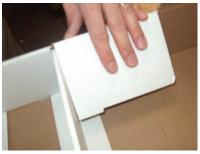

9) Repeat for other side. Fold back Tray holding flaps.

10) Place tray on base. Lock base flaps into slots on bottom of tray.

11) Double over header.

12) Align slots on header with tray dividers and lock into place.