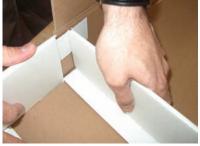

4) Lock end flaps of divider behind tray panels.

5) Repeat for remaining dividers.

6) Unfold base. Square up corners.

7) Fold in support flaps at bottom of base.

8) Fold tray support flap into slot provided on base.

9) Repeat for other side. Fold back Tray holding flaps.

10) Place tray on base. Lock base flaps into slots on bottom of tray.

11) Double over header.

12) Align slots on header with tray dividers and lock into place.