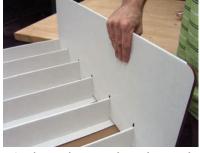

9) Repeat for other side. Fold back Tray holding flaps.

10) Place tray on base. Lock base flaps into slots on bottom of tray.

11) Double over header.

12) Align slots on header with tray dividers and lock into place.