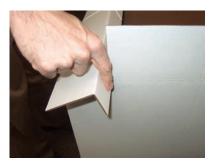

## Assembly Instructions for Speed Table

 Pre-fold scores on tray.
Roll over corner panels as shown. Repeat for other 3 corners.

2) Roll over end panels. Repeat for other side.

3) Fold up divider as shown.