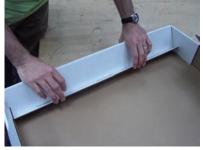

4) Lock end flaps of divider behind tray panels.

5) Repeat for remaining dividers.

6) Unfold base. Square up corners.

7) Fold in support flaps at bottom of base.

8) Fold tray support flap into slot provided on base.