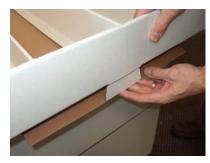

## Assembly Instructions for Speed Table

 Pre-fold scores on tray.
Roll over corner panels as shown. Repeat for other 3 corners.

2) Roll over end panels. Repeat for other side.

3) Fold up divider as shown.

4) Lock end flaps of divider behind tray panels.

5) Repeat for remaining dividers.

6) Unfold base. Square up corners.

7) Fold in support flaps at bottom of base.

8) Fold tray support flap into slot provided on base.