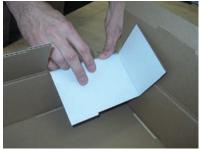

## Assembly Instructions for Speed Table

 Pre-fold scores on tray.
Roll over corner panels as shown. Repeat for other 3 corners.

2) Roll over end panels. Repeat for other side.

3) Fold up divider as shown.

4) Lock end flaps of divider behind tray panels.

5) Repeat for remaining dividers.

6) Unfold base. Square up corners.

7) Fold in support flaps at bottom of base.

8) Fold tray support flap into slot provided on base.