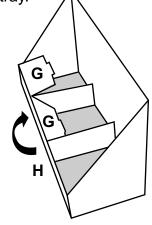

**3** Roll front double wall (H) over (F) flaps and lock (G) flaps in. Repeat step for second and third tray.

**4** Square up base. Fold bottom flaps (I) under base. Fold shelf (J) over.

**5** Fold side flaps in toward each other as shown (K). Place bottom tray onto shelf and insert butterfly tabs into slots as shown (L). Repeat for second tier and third tier.