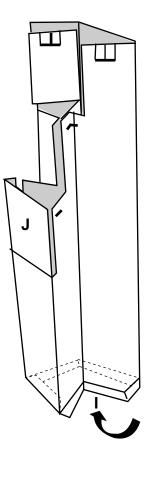

**3** Roll front double wall (H) over (F) flaps and lock (G) flaps in. Repeat step for second and third tray.

**4** Square up base. Fold bottom flaps (I) under base. Fold shelf (J) over.

**5** Fold side flaps in toward each other as shown (K). Place bottom tray onto shelf and insert butterfly tabs into slots as shown (L). Repeat for second tier and third tier.