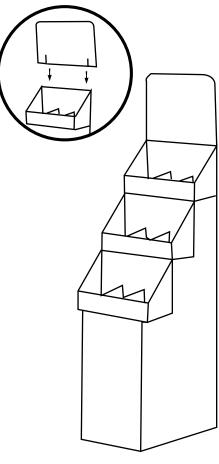

## **THREE TIER DISPLAY Assembly Instructions**

**1** Fold (A) up and side flaps (B) in toward each other. Roll up right & left flaps (C) at and roll over flaps (D) and lock in.

**2** Fold partitions (E) in half as shown. Insert into tray as shown.

**3** Roll front double wall (H) over (F) flaps and lock (G) flaps in. Repeat step for second and third tray.

**4** Square up base. Fold bottom flaps (I) under base. Fold shelf (J) over.

**5** Fold side flaps in toward each other as shown (K). Place bottom tray onto shelf and insert butterfly tabs into slots as shown (L). Repeat for second tier and third tier.