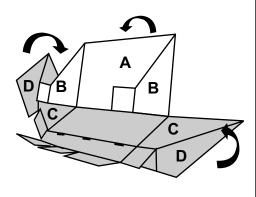

## **THREE TIER DISPLAY Assembly Instructions**

**1** Fold (A) up and side flaps (B) in toward each other. Roll up right & left flaps (C) at and roll over flaps (D) and lock in.

**2** Fold partitions (E) in half as shown. Insert into tray as shown.