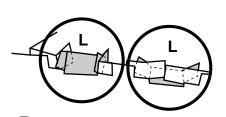

**3** Roll front double wall (H) over (F) flaps and lock (G) flaps in. Repeat step for second and third tray.

**4** Square up base. Fold bottom flaps (I) under base. Fold shelf (J) over.

**5** Fold side flaps in toward each other as shown (K). Place bottom tray onto shelf and insert butterfly tabs into slots as shown (L). Repeat for second tier and third tier.