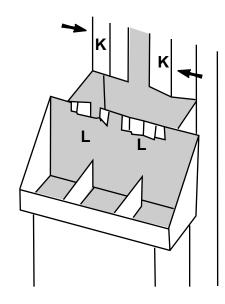

**3** Roll front double wall (H) over (F) flaps and lock (G) flaps in. Repeat step for second and third tray.

**4** Square up base. Fold bottom flaps (I) under base. Fold shelf (J) over.

**5** Fold side flaps in toward each other as shown (K). Place bottom tray onto shelf and insert butterfly tabs into slots as shown (L). Repeat for second tier and third tier.