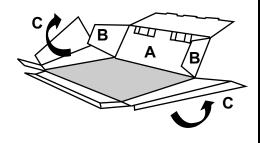

## **TWO TIER DISPLAY Assembly Instructions**

**1** Fold (A) up and side flaps (B) in toward each other. Roll up right & left flaps (C) over flaps (B) and lock in.

**2** Fold (D) in toward each other. Roll over back double wall (E) and lock in as shown. **3** Roll front double wall (F) over (D) flaps and lock in. Repeat step for second tray.