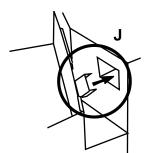

**4** Square up base. Fold bottom flaps (G) under base. Fold shelf (H) over.

**5** Fold side flaps in toward each other as shown (I). Place bottom tray onto shelf and insert butterfly tabs into slots as shown (J). Repeat for second tier.