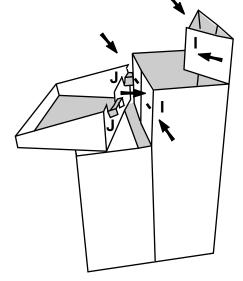

**4** Square up base. Fold bottom flaps (G) under base. Fold shelf (H) over.

**5** Fold side flaps in toward each other as shown (I). Place bottom tray onto shelf and insert butterfly tabs into slots as shown (J). Repeat for second tier.