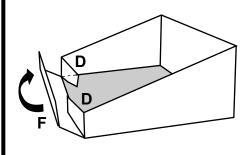

## **TWO TIER DISPLAY Assembly Instructions**

**1** Fold (A) up and side flaps (B) in toward each other. Roll up right & left flaps (C) over flaps (B) and lock in.

**2** Fold (D) in toward each other. Roll over back double wall (E) and lock in as shown. **3** Roll front double wall (F) over (D) flaps and lock in. Repeat step for second tray.