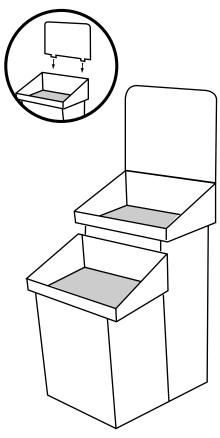

**4** Square up base. Fold bottom flaps (G) under base. Fold shelf (H) over.

**5** Fold side flaps in toward each other as shown (I). Place bottom tray onto shelf and insert butterfly tabs into slots as shown (J). Repeat for second tier.

6 Place optional header into top slots.

YOUR FINISHED DISPLAY