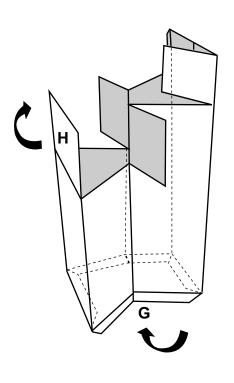

**4** Square up base. Fold bottom flaps (G) under base. Fold shelf (H) over.

**5** Fold side flaps in toward each other as shown (I). Place bottom tray onto shelf and insert butterfly tabs into slots as shown (J). Repeat for second tier.